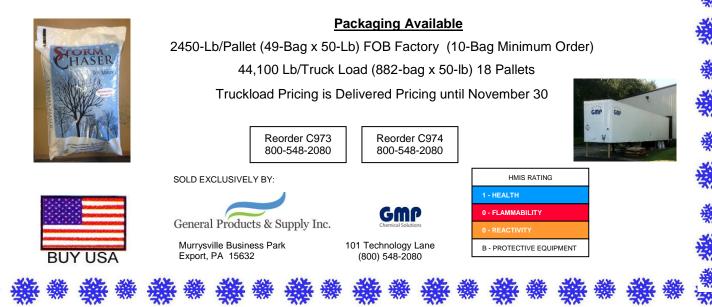

| PRODUCT # | PRODUCT DESCRIPTION | PRICE                        |
|-----------|---------------------|------------------------------|
| C973      | STORM CHASER        | \$18.50/Bag                  |
|           |                     | 10-Bag Minimum               |
|           |                     | Pallet=49 Bags               |
| C974      | STORM CHASER        | \$13.49/Bag                  |
|           |                     | 18 Pallets = 882Bags x 50-Lb |
|           | TRUCK LOAD          | 44,100 Lb/Truck Load         |