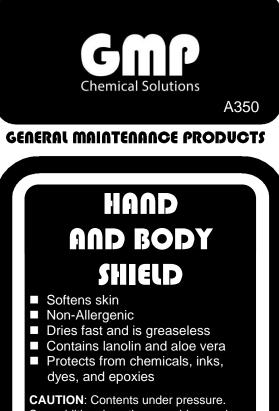

HAND AND BODY SHIELD forms an invisible protectant film on hands, arms, legs, and other exposed skin areas. Shields skin against damage cause by harsh chemicals, paints and dyes, resins, epoxies, fiberglass fibers, ink and other forms of dirt and grime. Allows skin to flex and breathe and helps reduce under glove perspiration. Protects against reactions from latex sensitivity. Contains Lanolin and Aloe Vera to help keep hand moist. Allows touch and feeling sensitivity not obtainable with gloves. Resists water wash off.

HAND AND BODY SHIELD can be used by nurses, workers in industrial plants, painters, service persons, bartenders, beauticians, printers, mechanics, and anyone whose hands may have extended contact with grime, water, or chemicals.

## DIRECTIONS

Spray a generous amount of HAND AND BODY SHIELD on clean hands. Rub hands together. The foam will disappear, penetrating into pores and providing deep protection. Make sure to get under fingernails. For areas other than the hands, apply foam to fingertips, and rub into desired area. To remove, wash off with soap and water or our GMP A-IAN-O-KIEEN skin cleaner.

CAUTION: Contains Water (7732-18-5), Liquified Petroleum Gas (68476-85-7), Stearic Acid (57-11-4), Propylene Glycol (57-55-6), Polydimethylsiloxane (63148-62-9), Isopropyl Myristate (110+27-0), and Triethanolamine (102-71-6).